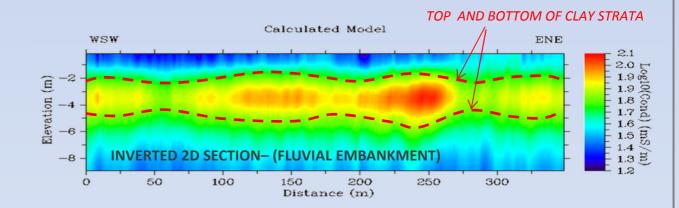

## IT IS NOW POSSIBLE NOW TO GET THE INFORMATION ABOUT DEPTH OF ANOMALIES

ALTITUDE OF COLLECTED DATA POINT CAN BE INSERTED MANNUALLY OR BY GPS)