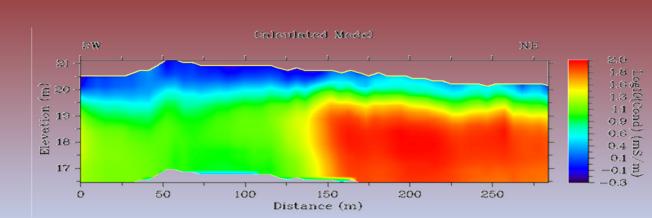

## IT IS NOW POSSIBLE NOW TO GET THE INFORMATION ABOUT DEPTH OF ANOMALIES

ALTITUDE OF COLLECTED DATA POINT CAN BE INSERTED MANNUALLY OR BY GPS)