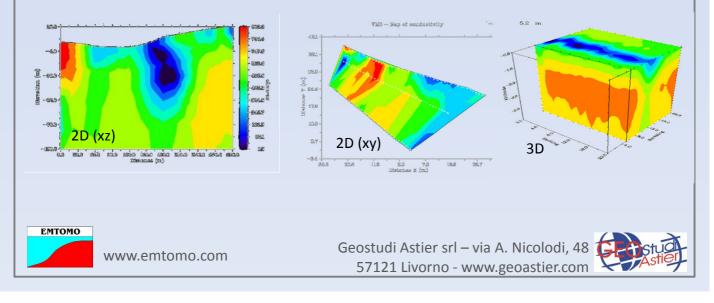

## NEW EMTOMO EM4Soil software designed for FDEM data inversion Suitable for DualEM, GEONICS, GEM2, GSSI EMP400 Profiler. EM4Soil is a modular software including:

- Inversion algorithm 1D for EM vertical measurements (EM soundings)
- Inversion algorithm 1D Laterally Constrained (or quasi 2d -Q2D) for measures along 1d profiles
- Inversion algorithm *Spatially Constrained* (or quasi 3D Q3D) for measurements along parallel profiles.
- *Export* option as .xyz format for data visualization by other software for geostatistic analysis

## IT IS NOW POSSIBLE NOW TO GET THE INFORMATION ABOUT DEPTH OF ANOMALIES





ALTITUDE OF COLLECTED DATA POINT CAN BE INSERTED MANNUALLY OR BY GPS)





## DIFFERENT POSSIBILITIES OF INVERTED DATA VISUALIZATION