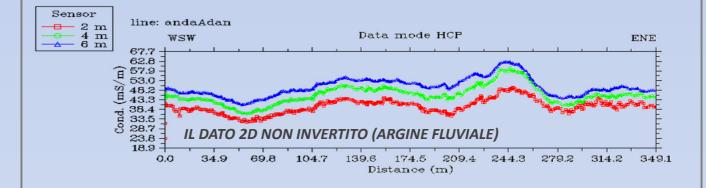

## IT IS NOW POSSIBLE NOW TO GET THE INFORMATION ABOUT DEPTH OF ANOMALIES

ALTITUDE OF COLLECTED DATA POINT CAN BE INSERTED MANNUALLY OR BY GPS)