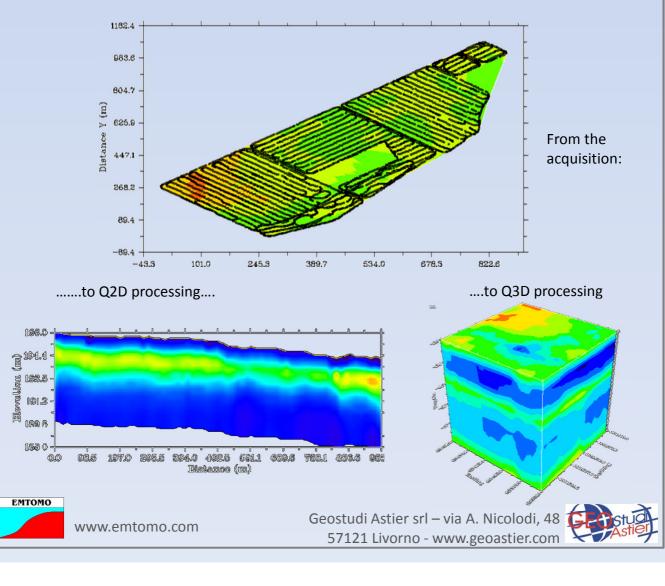

## NEW EMTOMO EM4Soil software designed for FDEM data inversion Suitable for DualEM, GEONICS, GEM2, GSSI EMP400 Profiler. EM4Soil is a modular software including:

- Inversion algorithm 1D for EM vertical measurements (EM soundings)
- Inversion algorithm 1D Laterally Constrained (or quasi 2d -Q2D) for measures along 1d profiles
- Inversion algorithm *Spatially Constrained* (or quasi 3D Q3D) for measurements along parallel profiles.
- *Export* option as .xyz format for data visualization by other software for geostatistic analysis

## IT IS NOW POSSIBLE NOW TO GET THE INFORMATION ABOUT DEPTH OF ANOMALIES





ALTITUDE OF COLLECTED DATA POINT CAN BE INSERTED MANNUALLY OR BY GPS)





## DIFFERENT POSSIBILITIES OF INVERTED DATA VISUALIZATION